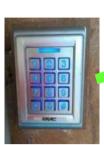

https://parkingours.colmar.video

Courtyard entrance is located 110m on your RIGHT

If the gate is closed, enter through the gate by dialing the code that you have been told.

To open the gate, there is a keypad code inside on the wall between the pedestrian gate and the gate for the car.

Enter and go to the back of the yard open the garage door with the code sent

Take your parking slot according to the COLOR reserved

**COTOON ALSACE staff wish you a nice stay!** 

**COTOON ALSACE:** 

**24/7:** +33.3.69.618.618 INFO@COTOON.FR