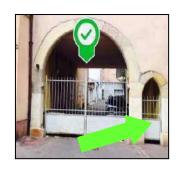

https://parkingours.colmar.video

Courtyard entrance is located 110m on your RIGHT

If the gate is closed, enter through the gate by dialing the code that you have been told.

To open the gate, there is a keypad code inside on the wall between the pedestrian gate and the gate for the car.