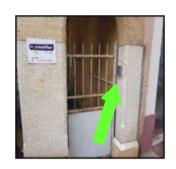

https://parkingours.colmar.video

Courtyard entrance is located 110m on your RIGHT

If the gate is closed, enter through the gate by dialing the code that you have been told.

To open the gate, there is a keypad code inside on the wall between the pedestrian gate and the gate for the car.