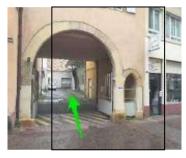

## on your GPS indicate RUE DES LABOUREURS 68000 COLMAR

when you will be rue des laboureurs **turn right** into **RUE DE L'OURS**parking entrance will be on your right

you can also follow the directions from this video:

https://parkingours.colmar.video

Courtyard entrance is located 110m on your RIGHT

If the gate is closed, enter through the gate by dialing the code that you have been told.

To open the gate, there is a keypad code inside on the wall between the pedestrian gate and the gate for the car.