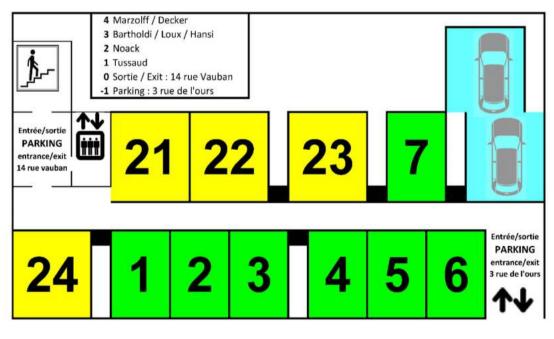

Enter and go to the back of the yard open the garage door with the code sent

Take your parking slot according to the COLOR reserved

**COTOON ALSACE staff wish you a nice stay!** 

**COTOON ALSACE:** 

**24/7:** +33.3.69.618.618 INFO@COTOON.FR