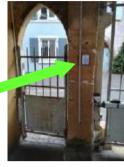

https://parkingours.colmar.video

Courtyard entrance is located 110m on your RIGHT

If the gate is closed, enter through the gate by dialing the code that you have been told.

To open the gate, there is a keypad code inside on the wall between the pedestrian gate and the gate for the car.