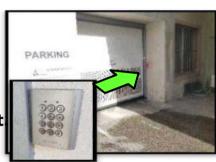

https://parkingours.colmar.video

Courtyard entrance is located 110m on your RIGHT

If the gate is closed, enter through the gate by dialing the code that you have been told.

To open the gate, there is a keypad code inside on the wall between the pedestrian gate and the gate for the car.

Enter and go to the back of the yard open the garage door with the code sent

Take your parking slot according to the COLOR reserved

**COTOON ALSACE staff wish you a nice stay!** 

**COTOON ALSACE:** 

**24/7:** +33.3.69.618.618 INFO@COTOON.FR