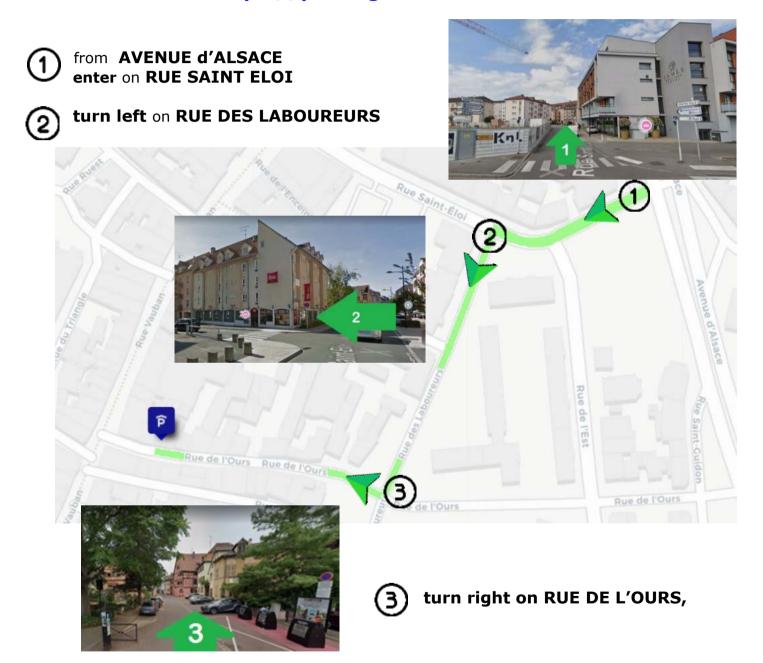

## **UNDERGROUND PARKING 3 RUE DE L'OURS**

MAXIMUM HEIGHT: 180cm

## on your GPS indicate RUE DES LABOUREURS 68000 COLMAR

when you will be rue des laboureurs **turn right** into **RUE DE L'OURS**parking entrance will be on your right

you can also follow the directions from this video:

https://parkingours.colmar.video

Courtyard entrance is located 110m on your RIGHT

If the gate is closed, enter through the gate by dialing the code that you have been told.

To open the gate, there is a keypad code inside on the wall between the pedestrian gate and the gate for the car.