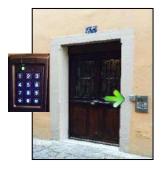

4. walk and follow orange line to retrieve the remote control on 21 B grand'rue

enter on building 21 B grand'rue (door code is on your email)
 The keysafe in located in the building hall after the elevator.

You will find your KEYSAFE NUMBER in your email.

6. park ONLY on number indicate on your email

Before you leave, don't forget to put back the remote control in the keysafe !

COTOON ALSACE staff wish you a nice stay !