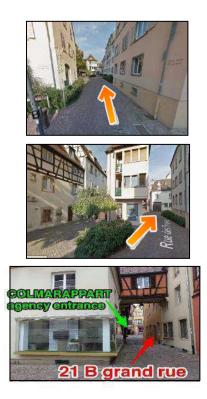

4. walk and follow orange line to retrieve the remote control on 21 B grand'rue

enter on building 21 B grand'rue (door code is on your email)
 The keysafe in located in the building hall after the elevator.