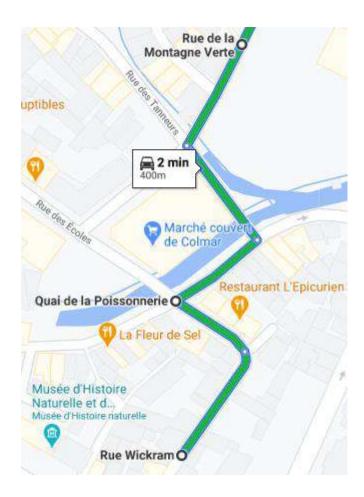

## PRIVATE PARKING located 7 rue de la montagne verte - Colmar

(it is not the public parking « montagne verte »)

- Indicate to your GPS
   rue WICKRAM 68000 Colmar
   and enter in this street
   you can see a video to help you at
   https://parking2fevrier.colmar.video
- 2. follow the green line on the map and enter on rue de la montagne verte
- parking entrance P is on the end of rue de la montagne verte