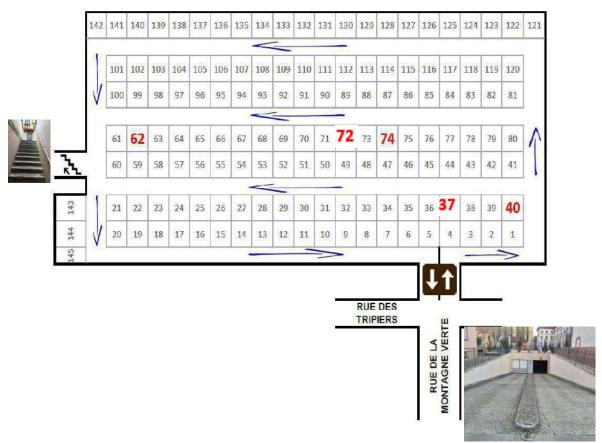

## PRIVATE PARKING located 7 rue de la montagne verte - Colmar

(it is not the public parking « montagne verte »)

- Indicate to your GPS
   rue WICKRAM 68000 Colmar
   and enter in this street
   you can see a video to help you at
   https://parking2fevrier.colmar.video
- 2. follow the green line on the map and enter on rue de la montagne verte
- parking entrance P is on the end of rue de la montagne verte

You will find your KEYSAFE NUMBER in your email.

6. park ONLY on number indicate on your email

Before you leave, don't forget to put back the remote control in the keysafe !

COTOON ALSACE staff wish you a nice stay !