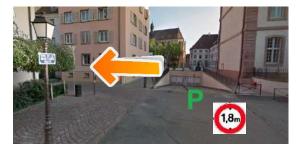

## PRIVATE PARKING located 7 rue de la montagne verte - Colmar

(it is not the public parking « montagne verte »)

- Indicate to your GPS
   rue WICKRAM 68000 Colmar
   and enter in this street
   you can see a video to help you at
   https://parking2fevrier.colmar.video
- 2. follow the green line on the map and enter on rue de la montagne verte
- parking entrance P is on the end of rue de la montagne verte