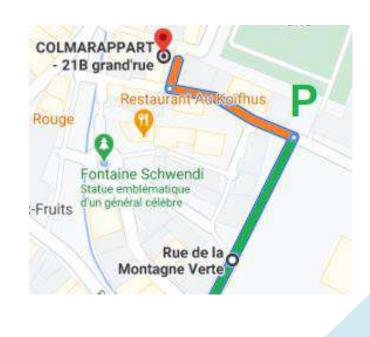

4. walk and follow orange line to retrieve the remote control on 21 B grand'rue

enter on building 21 B grand'rue (door code is on your email)
 The keysafe in located in the building hall after the elevator.